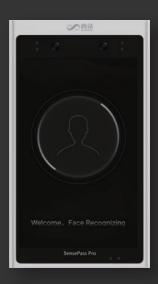

# PRODUCT INTRODUCTION

Powered by SenseTime's latest deep learning intelligent facial recognition algorithm and dual camera infrared liveness detection technology, SensePass Pro can perform functions such as facial recognition, authentication verification and identity verification. It applies to various situations of access control under complex lighting conditions such as strong backlighting, distant or dim lighting environments, with accurate attendance management and guest greeting functions. It can be used in office buildings, campuses, schools, train stations, corporations, government agencies, tourist attractions and other venues for intelligent security management, and can enhance access efficiency and overall experience significantly.

## Modern Design

Thin and full metallic body

## **Facial Recognition**

Automatically capture facial images, extract facial attributes, and recognize faces fast and accurately.