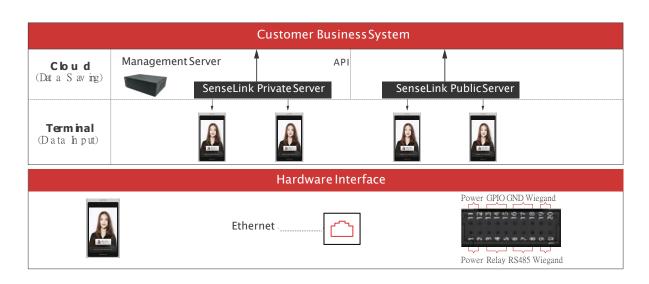

nd other spoofing attacks by the binocular infrared liveness detection.



## **Identity Verification**

- \* Supports 1: N face image comparison in the database to verify identity accurately.
- \* Supports IC card, ID card reader to achieve cross comparison between faces and IDs.



## **Access Management**

Supports customized access for employees and visitors by time and location.



## **Guest Greeting**

Presents welcoming message and photo wall to provide a distinguished welcoming experience.



## Single/Multi-face Mode

Supports customized access modes. Single-face mode is suitable for door and gantry control; Multi-face mode is suitable for reception and attendance management.

# **USAGE SCENARIOS**







Buildings

**Industrial Parks** 

Government agencies

# **ARCHITECTURE**



# APPLICATION PARAMETERS

| Model<br>Recognition Accuracy | SPS020-PRO<br>>99%                                                              |  |  |
|-------------------------------|---------------------------------------------------------------------------------|--|--|
| Avatar Capacity               | 50,000                                                                          |  |  |
| Weight                        | 700g                                                                            |  |  |
| Dimension                     | 235mm*132.8mm*19mm                                                              |  |  |
| Case Material                 | Aluminum alloy/Silver                                                           |  |  |
| Camera                        | RGB Ca