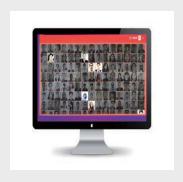

#### **Guest Greeting**

Connected with HIMID to big screen to provide a distinguished welcoming experience

## **Guest Greeting**

Presents welcoming message and photo wall to provide a distinguished welcoming experience.